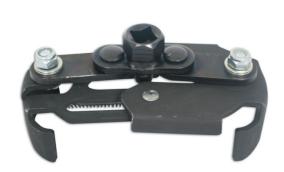

## Reversible Oil Filter Wrench 66 - 94mm

Reversible oil wrench designed to remove and install oil filters quickly and easily, with a 3/8"D for use with a ratchet, power or extension bar. Durable steel construction with a spring- loaded tension mechanism that adjusts to fit filters from 66 – 94mm and curved profile steel jaws that grip without slipping.

## **Additional Information**

- Adjustment range: 66 94mm.
- · Steel jaws shaped to grip the filter without slipping.
- 3/8" square drive for use with a ratchet, power or extension bar.
- Two-way, reversible design can remove & install filters.
- · Durable, blackened steel construction.