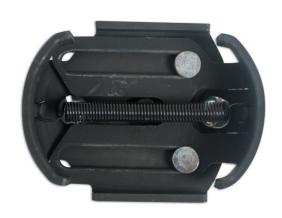

## Reversible Oil Filter Wrench 66 - 94mm

Reversible oil wrench designed to remove and install oil filters quickly and easily, with a 3/8"D for use with a ratchet, power or extension bar. Durable steel construction with a spring- loaded tension mechanism that adjusts to fit filters from 66 – 94mm and curved profile steel jaws that grip without slipping.

## **Additional Information**

- Adjustment range: 66 94mm.
- · Steel jaws shaped to grip the filter without slipping.
- 3/8" square drive for use with a ratchet, power or extension bar.
- Two-way, reversible design can remove & install filters.
- · Durable, blackened steel construction.