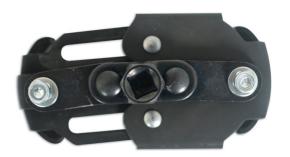

## Reversible Oil Filter Wrench 66 - 94mm

Reversible oil wrench designed to remove and install oil filters quickly and easily, with a 3/8"D for use with a ratchet, power or extension bar. Durable steel construction with a spring- loaded tension mechanism that adjusts to fit filters from 66 – 94mm and curved profile steel jaws that grip without slipping.

## **Additional Information**

- Adjustment range: 66 94mm.
- · Steel jaws shaped to grip the filter without slipping.
- 3/8" square drive for use with a ratchet, power or extension bar.
- Two-way, reversible design can remove & install filters.
- · Durable, blackened steel construction.